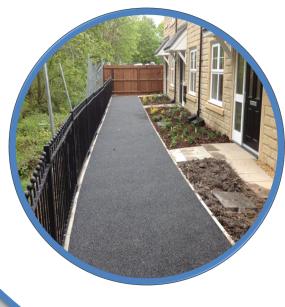

Having impressed the developers, PMP Surfacing installed 1,200m2 of KBI Flexipave on several driveways and shared access roads at the prestigious Balderton development in Newark.

The resulting surfaces are highly presentable, eco-friendly and maintenance free.