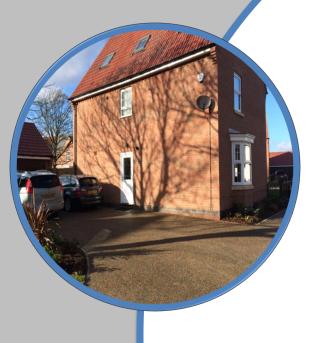

#### <u>Barratt/David Wilson Homes –</u> <u>Fernwood Village</u>

This challenging installation was carried out after KBI Flexipave was confirmed to meet the developer's criteria for cost, longevity, porosity and sustainability. The porosity of the material meant that the material also adhered to the developer's SUDS plan.

Having impressed the developers, PMP Surfacing installed 1,200m2 of KBI Flexipave on several driveways and shared access roads at the prestigious Balderton development in Newark.

The resulting surfaces are highly presentable, eco-friendly and maintenance free.