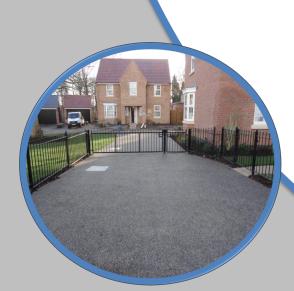

Having impressed the developers, PMP Surfacing installed 1,200m2 of KBI Flexipave on several driveways and shared access roads at the prestigious Balderton development in Newark.

The resulting surfaces are highly presentable, eco-friendly and maintenance free.

# Car Tyres Used → over 1,200 Colour Scheme → Black Rubber & Gold Stone Duration → Phased install over 6 months

Phillip Hinton, Quantity Surveyor for Barratt Homes said:

"From a commercial point of view we are very happy with the product. It is aesthetically very pleasing and from a price and installation point of view it meets the criteria we expect."