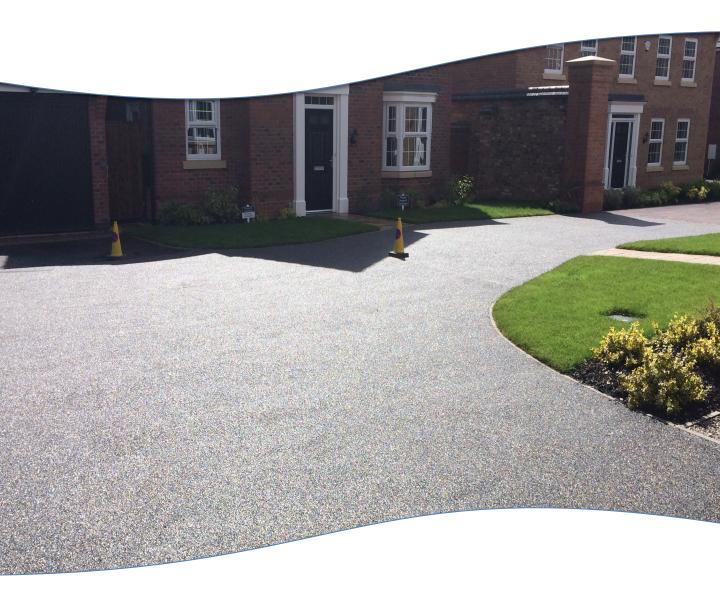

#### <u>Barratt/David Wilson Homes –</u> <u>Fernwood Village</u>

This challenging installation was carried out after KBI Flexipave was confirmed to meet the developer's criteria for cost, longevity, porosity and sustainability. The porosity of the material meant that the material also adhered to the developer's SUDS plan.

Having impressed the developers, PMP Surfacing installed 1,200m2 of KBI Flexipave on several driveways and shared access roads at the prestigious Balderton development in Newark.

The resulting surfaces are highly presentable, eco-friendly and maintenance free.

# Car Tyres Used → over 1,200 Colour Scheme → Black Rubber & Gold Stone Duration → Phased install over 6 months

Phillip Hinton, Quantity Surveyor for Barratt Homes said:

"From a commercial point of view we are very happy with the product. It is aesthetically very pleasing and from a price and installation point of view it meets the criteria we expect."