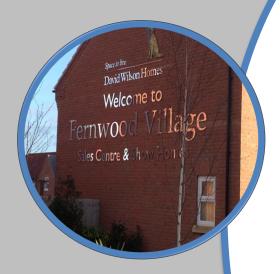

#### <u>Barratt/David Wilson Homes –</u> <u>Fernwood Village</u>

This challenging installation was carried out after KBI Flexipave was confirmed to meet the developer's criteria for cost, longevity, porosity and sustainability. The porosity of the material meant that the material also adhered to the developer's SUDS plan.