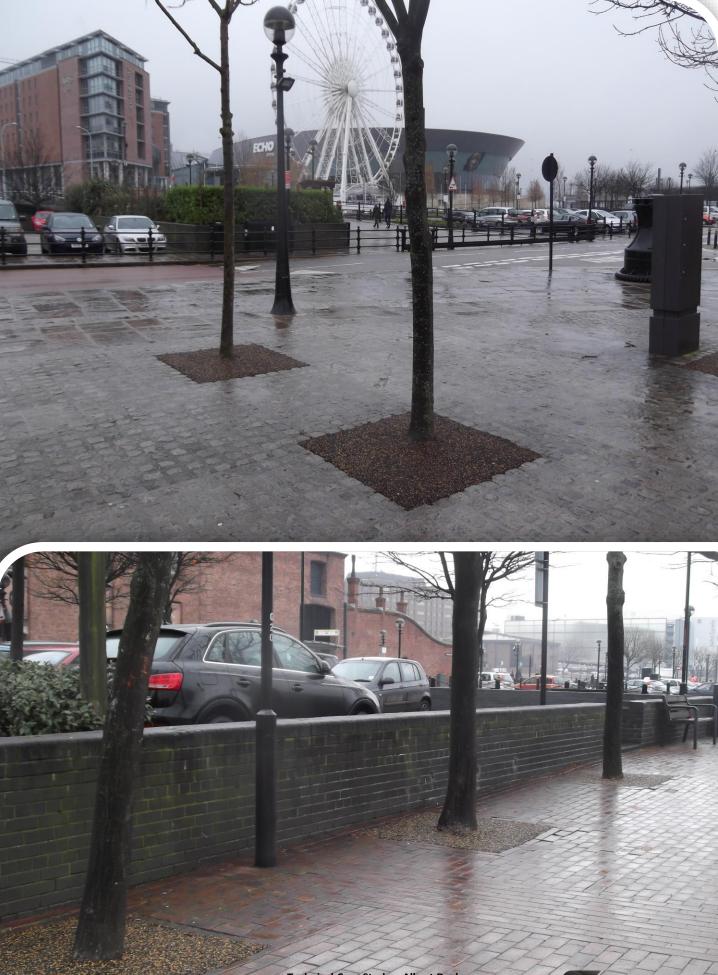

In 2013, Mouchel Architects of Knowsley - who had used Flexipave successfully on a number of other projects recommended PMP Surfacing to Sean. PMP Surfacing were advised that there had been repeated problems with the tree surrounds on the dock, caused by the inflexible resin bound material cracking and splitting the surface. As a result the existing trees were dving.

With a new tree planting programme scheduled for 2014, they needed a durable surfacing product that would encourage tree growth by being both porous and flexible, as well as having an attractive appearance. Due to its popularity, the site was experiencing an increasingly high footfall, and the use of light maintenance machinery on site also had to be considered. KBI Flexipave was accepted as the ideal material for the project, and PMP were instructed to install 72 tree pits around the site in 2 phases.

flexipave

Technical Case Study – Albert Dock, Liverpool

- Colour Scheme 
   Black

"The site is synonymous with Liverpool, representing its heritage as a major port and its development into a thriving modern day city. This project was particularly prestigious for PMP Surfacing and the company is thrilled with the results. The site looks fantastic, but more importantly the trees themselves will now be able to flourish without the estate team having to be concerned about the material surrounding them."