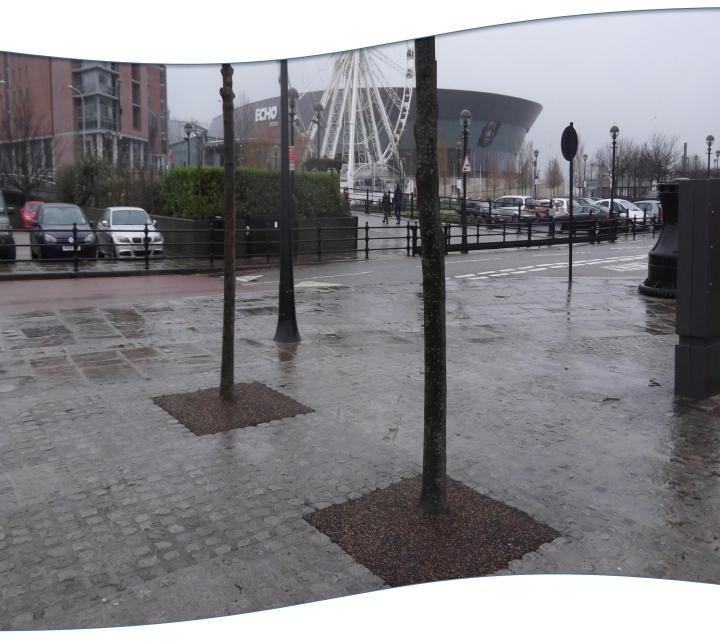

In 2013, Mouchel Architects of Knowsley - who had used Flexipave successfully on a number of other projects recommended PMP Surfacing to Sean. PMP Surfacing were advised that there had been repeated problems with the tree surrounds on the dock, caused by the inflexible resin bound material cracking and splitting the surface. As a result the existing trees were dving.

With a new tree planting programme scheduled for 2014, they needed a durable surfacing product that would encourage tree growth by being both porous and flexible, as well as having an attractive appearance. Due to its popularity, the site was experiencing an increasingly high footfall, and the use of light maintenance machinery on site also had to be considered. KBI Flexipave was accepted as the ideal material for the project, and PMP were instructed to install 72 tree pits around the site in 2 phases.

flexipave

Technical Case Study – Albert Dock, Liverpool

- Colour Scheme 
   Black

"The site is synonymous with Liverpool, representing its heritage as a major port and its development into a thriving modern day city. This project was particularly prestigious for PMP Surfacing and the company is thrilled with the results. The site looks fantastic, but more importantly the trees themselves will now be able to flourish without the estate team having to be concerned about the material surrounding them."