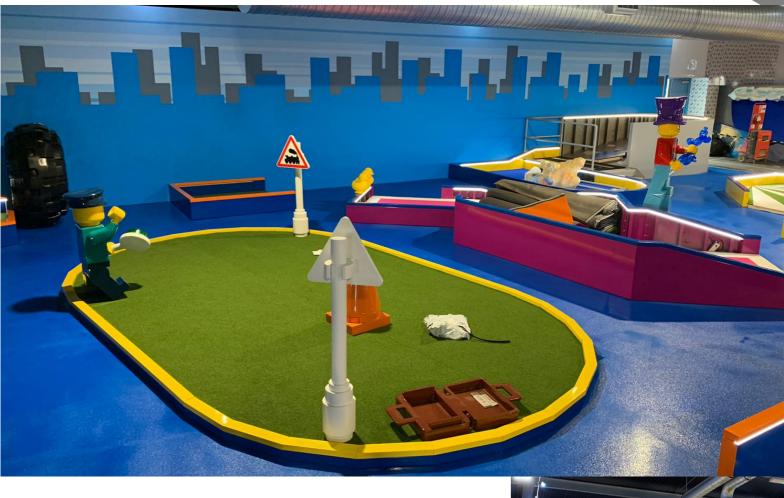

## **LEGOLAND Adventure Golf, LEGOLAND Windsor**

PMP Surfacing completed a major installation of its Spray Granite product at LEGOLAND Windsor within the brand new adventure golf attraction.

738 m<sup>2</sup> of the highly specialist coating was installed in 4 different colours.

The attraction was unveiled to the public by professional golfer Charley Hull and has already seen thousands of visitors flock to the park's latest offering.

T: 01226 447292

"We are extremely happy with the Spray Granite product and are looking forward to using the application on further projects in the future. The innovative coating system is a great alternative to flooring. The professionalism conducted by the team at PMP Surfacing was exceptional and met all standards we set."