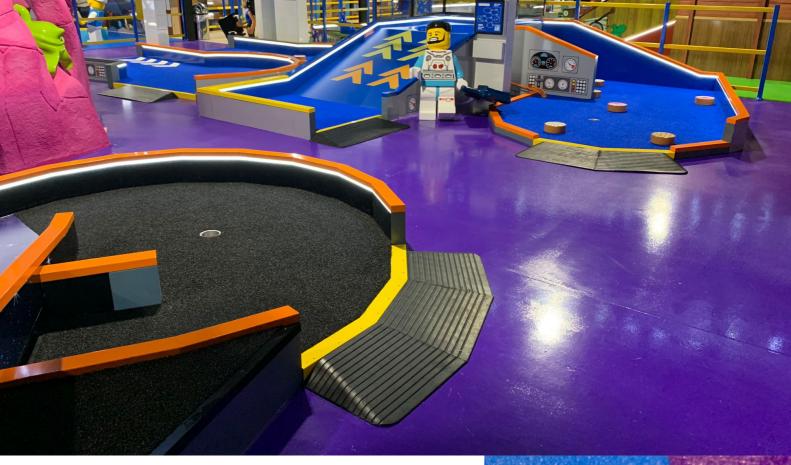

## **LEGOLAND Adventure Golf, LEGOLAND Windsor**

PMP Surfacing completed a major installation of its Spray Granite product at LEGOLAND Windsor within the brand new adventure golf attraction.

738 m<sup>2</sup> of the highly specialist coating was installed in 4 different colours.

The attraction was unveiled to the public by professional golfer Charley Hull and has already seen thousands of visitors flock to the park's latest offering.

T: 01226 447292

"We are extremely happy with the Spray Granite product and are looking forward to using the application on further projects in the future. The innovative coating system is a great alternative to flooring. The professionalism conducted by the team at PMP Surfacing was exceptional and met all standards we set."