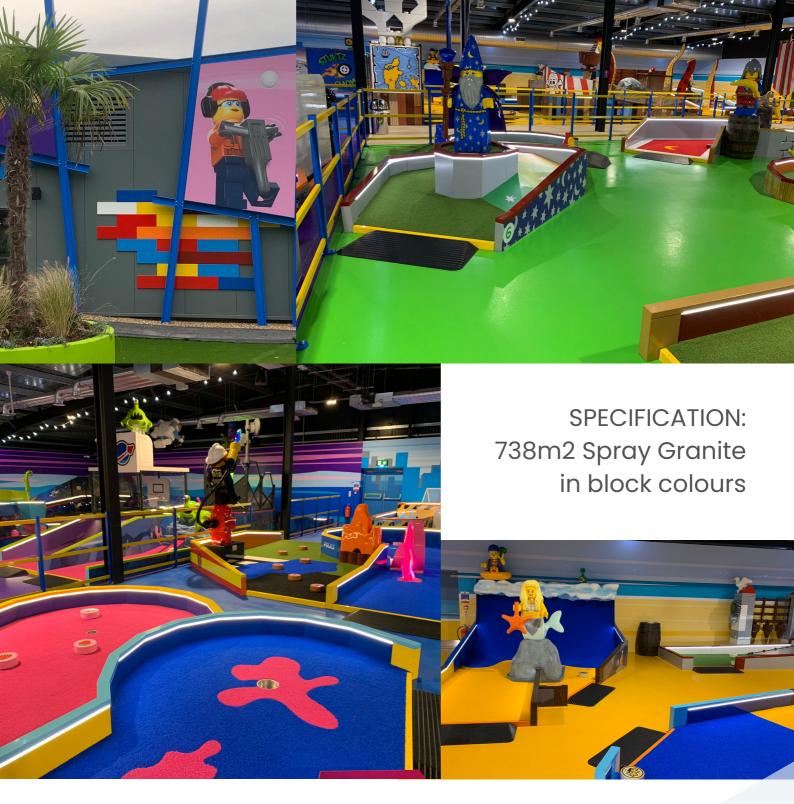

## **LEGOLAND Adventure Golf, LEGOLAND Windsor**

PMP Surfacing completed a major installation of its Spray Granite product at LEGOLAND Windsor within the brand new adventure golf attraction.

738 m<sup>2</sup> of the highly specialist coating was installed in 4 different colours.

The attraction was unveiled to the public by professional golfer Charley Hull and has already seen thousands of visitors flock to the park's latest offering.

T: 01226 447292

"We are extremely happy with the Spray Granite product and are looking forward to using the application on further projects in the future. The innovative coating system is a great alternative to flooring. The professionalism conducted by the team at PMP Surfacing was exceptional and met all standards we set."