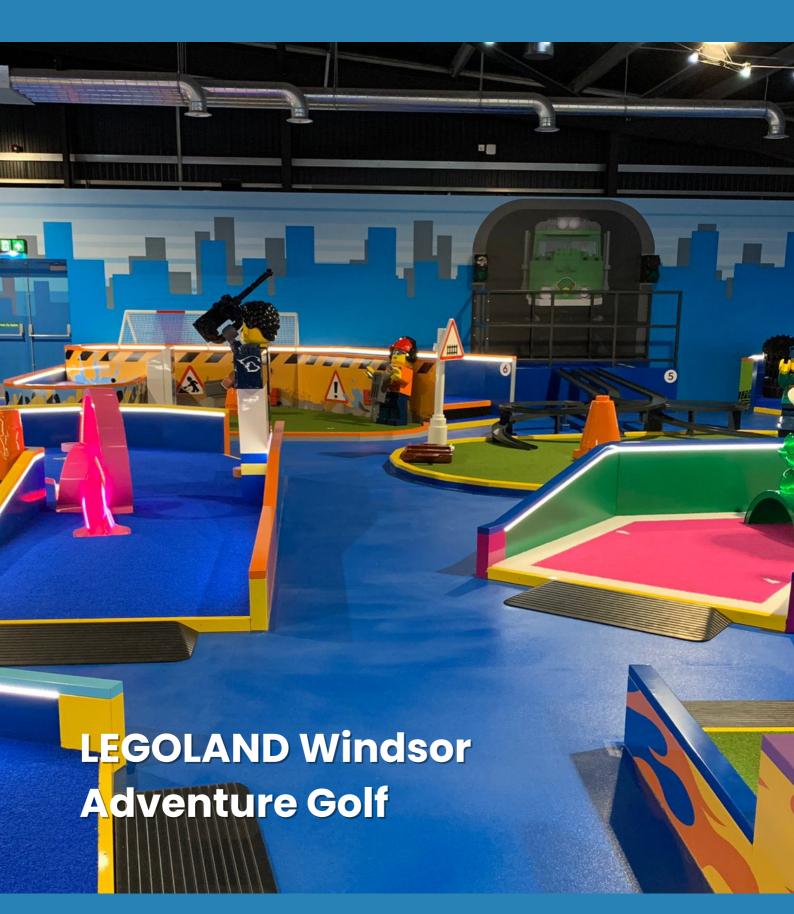

## **LEGOLAND Adventure Golf, LEGOLAND Windsor**

PMP Surfacing completed a major installation of its Spray Granite product at LEGOLAND Windsor within the brand new adventure golf attraction.

738 m<sup>2</sup> of the highly specialist coating was installed in 4 different colours.

The attraction was unveiled to the public by professional golfer Charley Hull and has already seen thousands of visitors flock to the park's latest offering.

T: 01226 447292

"We are extremely happy with the Spray Granite product and are looking forward to using the application on further projects in the future. The innovative coating system is a great alternative to flooring. The professionalism conducted by the team at PMP Surfacing was exceptional and met all standards we set."