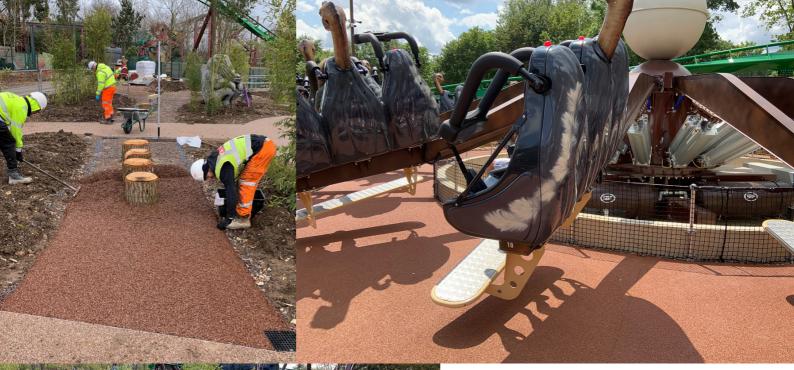

## SPECIFICATION:

- 3000m2 of Flexistone
- 4 Colours
- 500 m2 of Flexipave
- Colourbound stencils

'We are excited to have collaborated on a global scale with top tier industry talent at Merlin Entertainments and Chessington World of Adventures Resort for this achievement. The Jumanji franchise has generations of fans who can now enjoy the story in a whole new way. We thank everybody in making this one of the best worldwide attractions around."

## flexistone

This project was the latest one that we completed for our client Merlin Entertainment as part of the Merlin Magic Makers project team.

It took the team at PMP Surfacing 5 months to complete the program.