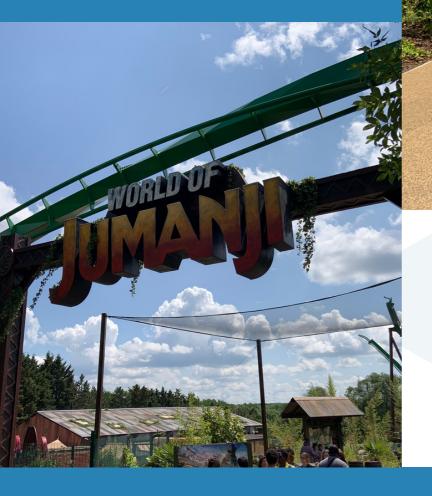

WORLD OF JUMANI

World of Jumanji Project

WWW.PMPSURFACING.CO.UK

## World of Jumanji Chessington WOA

Working alongside B and E Entertainments, the brand-new world of Jumanji Land at Chessington World of Adventures opened in May 2023. PMP surfacing installed 3000 m2 of Flexistone and 500 m2 of Flexipave in a major install in the brand new attraction.