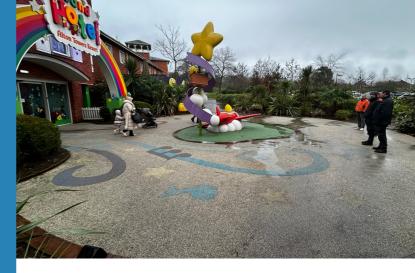

#### CBEEBIES Land Alton Towers Resort

PMP Surfacing was appointed to carry out remedial works in front of the CBeebies Land Hotel and were asked if we could achieve the vision that the hotel originally had when it opened back in 2017.

We had previously installed our Bounceback safety surfacing at the CBeebies Land Hotel in 2022 and was asked to return to give the hotel a brand new look.

In order to do so, we removed all the existing surfacing and reprepared the groundworks and sub-base to make it fully permeable. We then installed our meadow Flexistone blend for the main area with six bespoke accompanying Colourbound colours, supplied by Vuba resin systems.