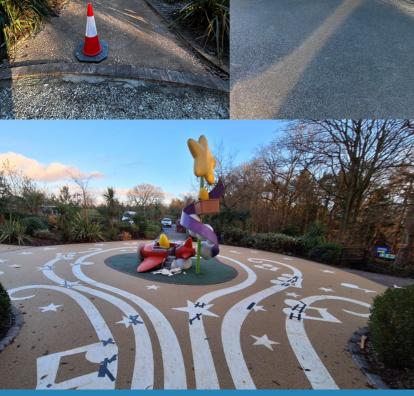

#### CBEEBIES Land Alton Towers Resort

PMP Surfacing was appointed to carry out remedial works in front of the CBeebies Land Hotel and were asked if we could achieve the vision that the hotel originally had when it opened back in 2017.

We had previously installed our Bounceback safety surfacing at the CBeebies Land Hotel in 2022 and was asked to return to give the hotel a brand new look.

In order to do so, we removed all the existing surfacing and reprepared the groundworks and sub-base to make it fully permeable. We then installed our meadow Flexistone blend for the main area with six bespoke accompanying Colourbound colours, supplied by Vuba resin systems.