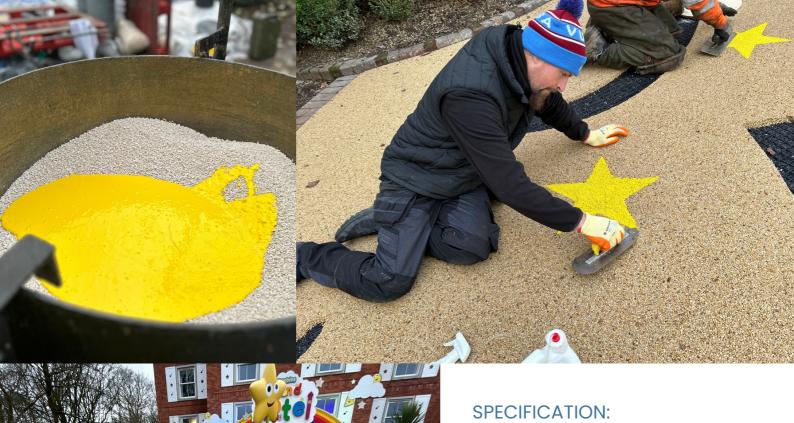

#### WWW.PMPSURFACING.CO.UK

- HDST-20, 20mm
- 180m2 of Meadow UVr
- 54m2 of Specific RAL Colourbound UVr

## flexistone Colourbound

Colourbound is an aliphatic, two-component polyurethane binder system infused with colour pigment. The pigment can be a specific RAL number if required.

Ideal for pathways and decorative elements such as pictures, patterns, logos, emblems, or signage within surfacing. \*Unfortunately, it is not suitable for driveways.