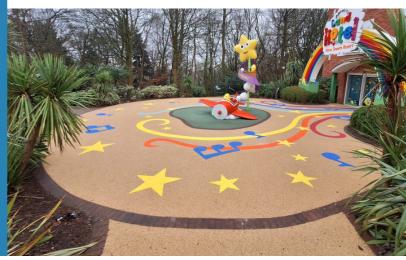

We had previously installed our Bounceback safety surfacing at the CBeebies Land Hotel in 2022 and was asked to return to give the hotel a brand new look.

In order to do so, we removed all the existing surfacing and reprepared the groundworks and sub-base to make it fully permeable. We then installed our meadow Flexistone blend for the main area with six bespoke accompanying Colourbound colours, supplied by Vuba resin systems.

#### WWW.PMPSURFACING.CO.UK

- HDST-20, 20mm
- 180m2 of Meadow UVr
- 54m2 of Specific RAL Colourbound UVr