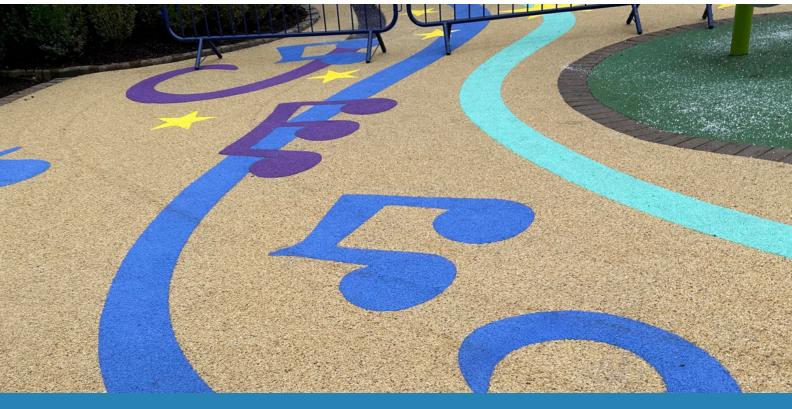

## flexistone Colourbound

Colourbound is an aliphatic, two-component polyurethane binder system infused with colour pigment. The pigment can be a specific RAL number if required.

Ideal for pathways and decorative elements such as pictures, patterns, logos, emblems, or signage within surfacing. \*Unfortunately, it is not suitable for driveways.