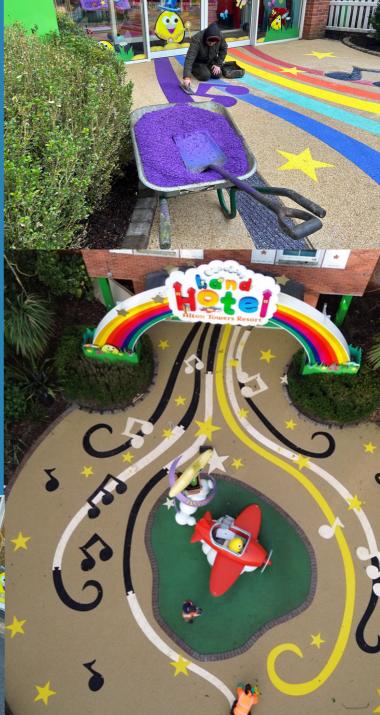

We had previously installed our Bounceback safety surfacing at the CBeebies Land Hotel in 2022 and was asked to return to give the hotel a brand new look.

In order to do so, we removed all the existing surfacing and reprepared the groundworks and sub-base to make it fully permeable. We then installed our meadow Flexistone blend for the main area with six bespoke accompanying Colourbound colours, supplied by Vuba resin systems.

## flexistone Colourbound

Colourbound is an aliphatic, two-component polyurethane binder system infused with colour pigment. The pigment can be a specific RAL number if required.

Ideal for pathways and decorative elements such as pictures, patterns, logos, emblems, or signage within surfacing. \*Unfortunately, it is not suitable for driveways.