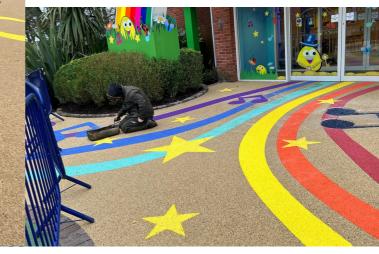

We had previously installed our Bounceback safety surfacing at the CBeebies Land Hotel in 2022 and was asked to return to give the hotel a brand new look.

In order to do so, we removed all the existing surfacing and reprepared the groundworks and sub-base to make it fully permeable. We then installed our meadow Flexistone blend for the main area with six bespoke accompanying Colourbound colours, supplied by Vuba resin systems.

## flexistone Colourbound

Colourbound is an aliphatic, two-component polyurethane binder system infused with colour pigment. The pigment can be a specific RAL number if required.

Ideal for pathways and decorative elements such as pictures, patterns, logos, emblems, or signage within surfacing. \*Unfortunately, it is not suitable for driveways.